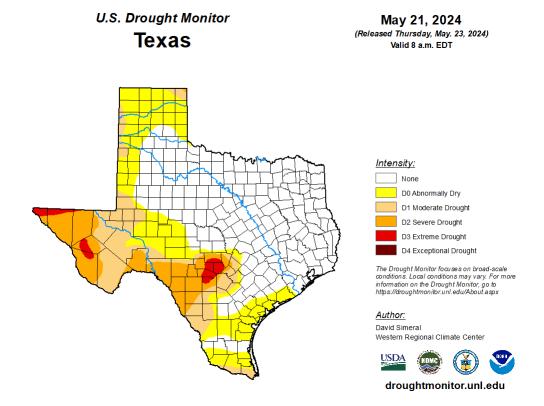

Crops continued to progress despite excessive heat, high wind, and hail in some parts of the state. Rainfall ranged from trace amounts up to 6 inches, with the Blacklands, the Edwards Plateau, and the North East districts of Texas, receiving the most rain. Drought conditions ranged from none to extreme drought with areas in the Trans-Pecos and Edwards Plateau being the driest. There was an average of 5.4 days suitable for fieldwork.

### Seven Day Observed Regional Precipitation, May 26, 2024

Source: National Weather Service, www.nws.noaa.gov

Drought Monitor, Map Released: May 23, 2024