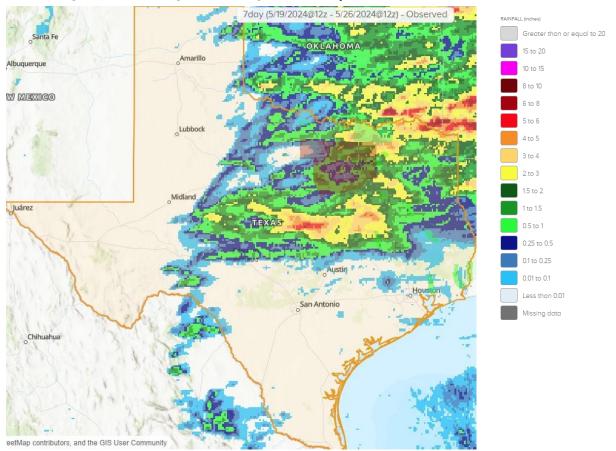

Crops continued to progress despite excessive heat, high wind, and hail in some parts of the state. Rainfall ranged from trace amounts up to 6 inches, with the Blacklands, the Edwards Plateau, and the North East districts of Texas, receiving the most rain. Drought conditions ranged from none to extreme drought with areas in the Trans-Pecos and Edwards Plateau being the driest. There was an average of 5.4 days suitable for fieldwork.

### Seven Day Observed Regional Precipitation, May 26, 2024

Source: National Weather Service, www.nws.noaa.gov

Drought Monitor, Map Released: May 23, 2024