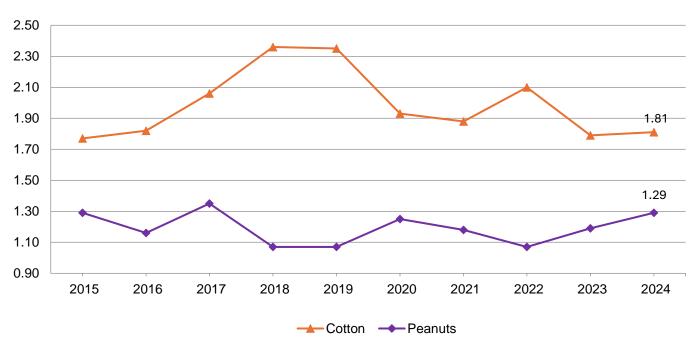

## Key findings for the Southern Region from the Crop Production 2024 Summary

**Alabama:** Corn for grain production in 2024 totaled 29.1 million bushels, down 45 percent from 2023. Cotton production, at 655,000 bales, was down 10 percent from the previous year. Peanut production totaled 564 million pounds, up 20 percent from 2023. The peanut yield for 2024 was 3,000 pounds per acre. Soybean production, at 10.9 million bushels, was down 26 percent from 2023.

**Florida:** Corn for grain production in 2024 totaled 6.63 million bushels, down 32 percent from 2023. Cotton production, at 125,000 bales, was up 13 percent from the previous year. Peanut production totaled 550 million pounds, up 5 percent from 2023. The peanut yield for 2024 was 3,500 pounds per acre. Sugarcane for sugar and seed production, at 18.6 million tons, was up 2 percent from 2023.

**Georgia:** Corn for grain production in 2024 totaled 49.7 million bushels, down 35 percent from 2023. Cotton production, at 1.93 million bales, was down 11 percent from 2023. Peanut production, at 3.21 billion pounds, was up 2 percent from 2023. The peanut yield for 2024 was 3,800 pounds per acre. Soybean production, at 7.61 million bushels, was up 14 percent from the previous year.

**South Carolina:** Corn for grain production in 2024 totaled 29.8 million bushels, down 43 percent from 2023. Cotton production, at 400,000 bales, was down 1 percent from the previous year. Peanut production, at 300 million pounds, was up slightly from 2023. The peanut yield for 2024 was 3,800 pounds per acre. Soybean production, at 12.9 million bushels, was down 14 percent from 2023.