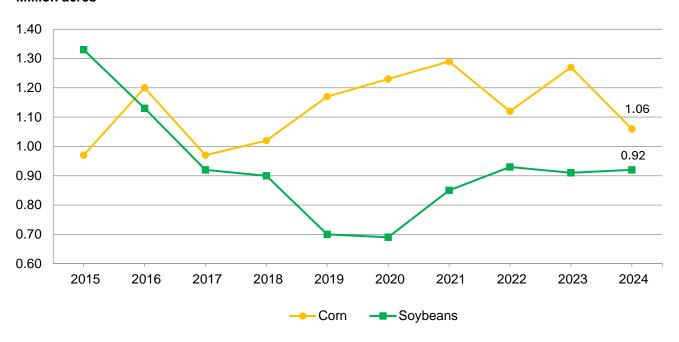

## Key findings for the Southern Region from the Crop Production 2024 Summary

**Alabama:** Corn for grain production in 2024 totaled 29.1 million bushels, down 45 percent from 2023. Cotton production, at 655,000 bales, was down 10 percent from the previous year. Peanut production totaled 564 million pounds, up 20 percent from 2023. The peanut yield for 2024 was 3,000 pounds per acre. Soybean production, at 10.9 million bushels, was down 26 percent from 2023.

**Georgia:** Corn for grain production in 2024 totaled 49.7 million bushels, down 35 percent from 2023. Cotton production, at 1.93 million bales, was down 11 percent from 2023. Peanut production, at 3.21 billion pounds, was up 2 percent from 2023. The peanut yield for 2024 was 3,800 pounds per acre. Soybean production, at 7.61 million bushels, was up 14 percent from the previous year.

**South Carolina:** Corn for grain production in 2024 totaled 29.8 million bushels, down 43 percent from 2023. Cotton production, at 400,000 bales, was down 1 percent from the previous year. Peanut production, at 300 million pounds, was up slightly from 2023. The peanut yield for 2024 was 3,800 pounds per acre. Soybean production, at 12.9 million bushels, was down 14 percent from 2023.