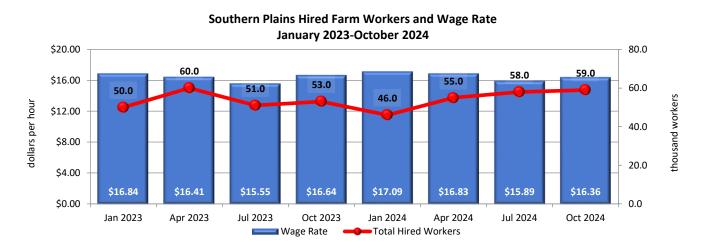

**Southern Plains Highlights:** There were 58,000 workers hired directly by farm operators on Southern Plains farms and ranches during the week of July 7-13, 2024, up 14 percent from the July 2023 reference week. Workers hired directly by farm operators totaled 59,000 for the week of October 6-12, 2024, up 11 percent from the October 2023 reference week.

Wage rates for hired workers in the Southern Plains during the July 2024 reference week averaged \$15.89 per hour, up 2 percent from a year earlier. For the October 2024 reference week, farm operators paid their hired workers an average of \$16.36, 2 percent below the October 2023 wage but up 3 percent from July 2024.

## Hired Workers and Wage Rates, Southern Plains Region [Excludes agricultural service workers]

| Farm employment               | July 9-15,<br>2023 | October 8-14,<br>2023 | January 7-13,<br>2024 | April 7-13,<br>2024 | July 7-13,<br>2024 | October 6-12,<br>2024 |
|-------------------------------|--------------------|-----------------------|-----------------------|---------------------|--------------------|-----------------------|
|                               | (1,000)            | (1,000)               | (1,000)               | (1,000)             | (1,000)            | (1,000)               |
| Hired Workers                 |                    |                       |                       |                     |                    |                       |
| 150 days or more              | 42                 | 44                    | 42                    | 50                  | 48                 | 48                    |
| 149 days or less              | 9                  | 9                     | 4                     | _5                  | 10                 | 11                    |
| Total                         | 51                 | 53                    | 46                    | 55                  | 58                 | 59                    |
|                               | (hours/week)       | (hours/week)          | (hours/week)          | (hours/week)        | (hours/week)       | (hours/week)          |
| Hours worked by hired workers | 39.4               | 38.7                  | 39.2                  | 41.5                | 40.7               | 42.1                  |
|                               | (dollars/hour)     | (dollars/hour)        | (dollars/hour)        | (dollars/hour)      | (dollars/hour)     | (dollars/hour)        |
| Wage rate <sup>1</sup>        |                    |                       |                       |                     |                    |                       |
| Field and livestock combined  | 14.75              | 15.96                 | 16.29                 | 16.11               | 15.20              | 15.69                 |
| Field                         | 15.59              | 15.12                 | 17.00                 | 16.11               | 15.30              | 15.40                 |
| Livestock                     | 13.98              | 16.61                 | 15.65                 | 16.11               | 15.09              | 15.98                 |
| All hired workers             | 15.55              | 16.64                 | 17.09                 | 16.83               | 15.89              | 16.36                 |