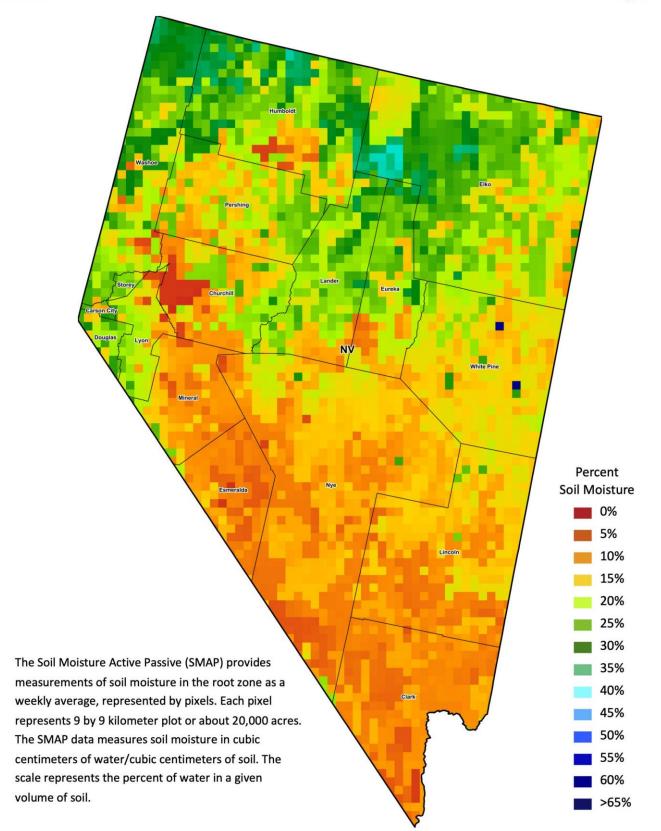

## SOIL MOISTURE

(percent)

|         | Very Short | Short | Adequate | Surplus |
|---------|------------|-------|----------|---------|
| Topsoil | 35         | 55    | 10       | 0       |
| Subsoil | 5          | 35    | 60       | 0       |