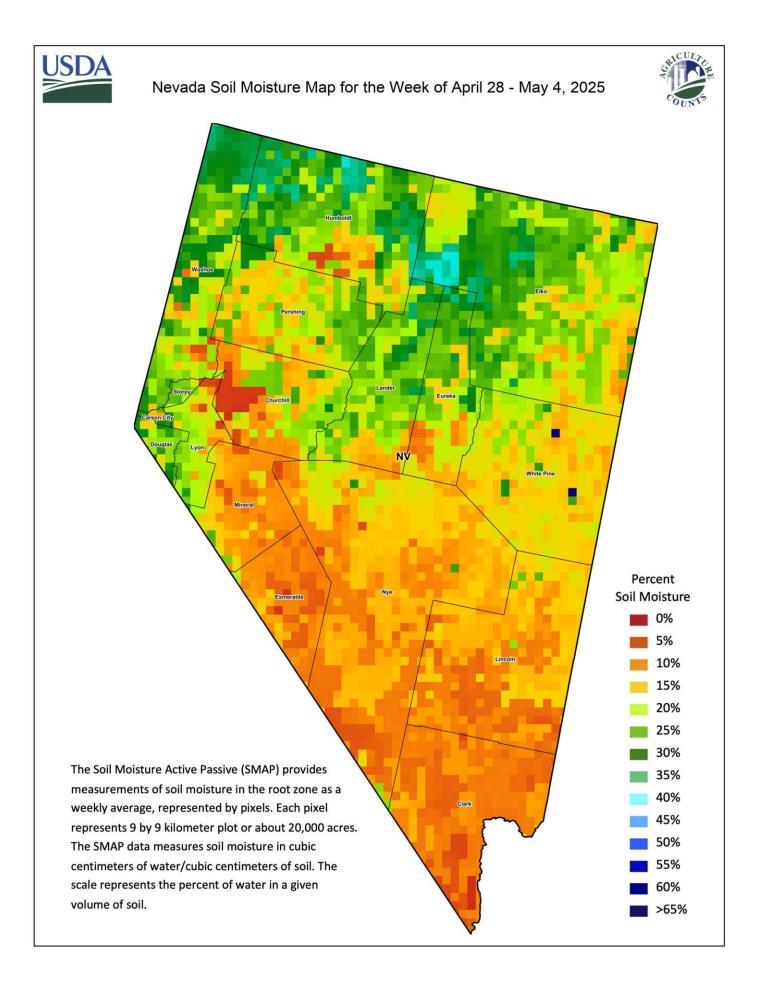

#### **SOIL MOISTURE**

(percent)

|         | Very Short | Short | Adequate | Surplus |
|---------|------------|-------|----------|---------|
| Topsoil | 30         | 60    | 10       | 0       |
| Subsoil | 5          | 25    | 65       | 5       |