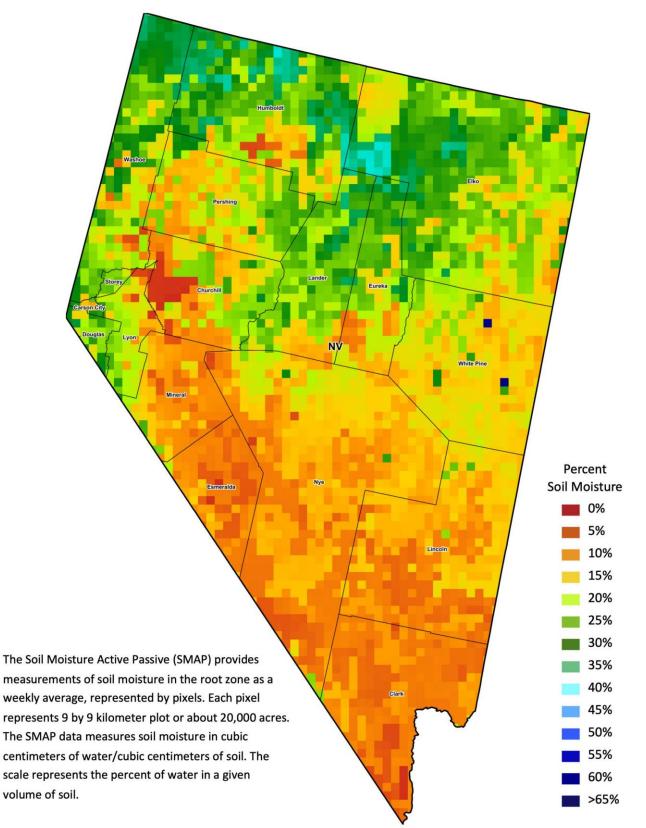

00 • www.nass.usda.gov/nv

Week Ending April 27, 2025

Released April 28, 2025

## DAYS SUITABLE FOR FIELDWORK

|      | This Week | Last Week | Last Year | 5-Yr Avg |
|------|-----------|-----------|-----------|----------|
| Days | 6.3       | 7.0       | 7.0       | 7.0      |

## SOIL MOISTURE

(percent)

|         | Very Short | Short | Adequate | Surplus |
|---------|------------|-------|----------|---------|
| Topsoil | 30         | 60    | 10       | 0       |
| Subsoil | 5          | 30    | 60       | 5       |

## **CROP CONDITIONS**

(percent)

|         | Very Poor | Poor | Fair | Good | Excellent |
|---------|-----------|------|------|------|-----------|
| Pasture | 25        | 55   | 15   | 5    | 0         |



Nevada Soil Moisture Map for the Week of April 14 - 20, 2025