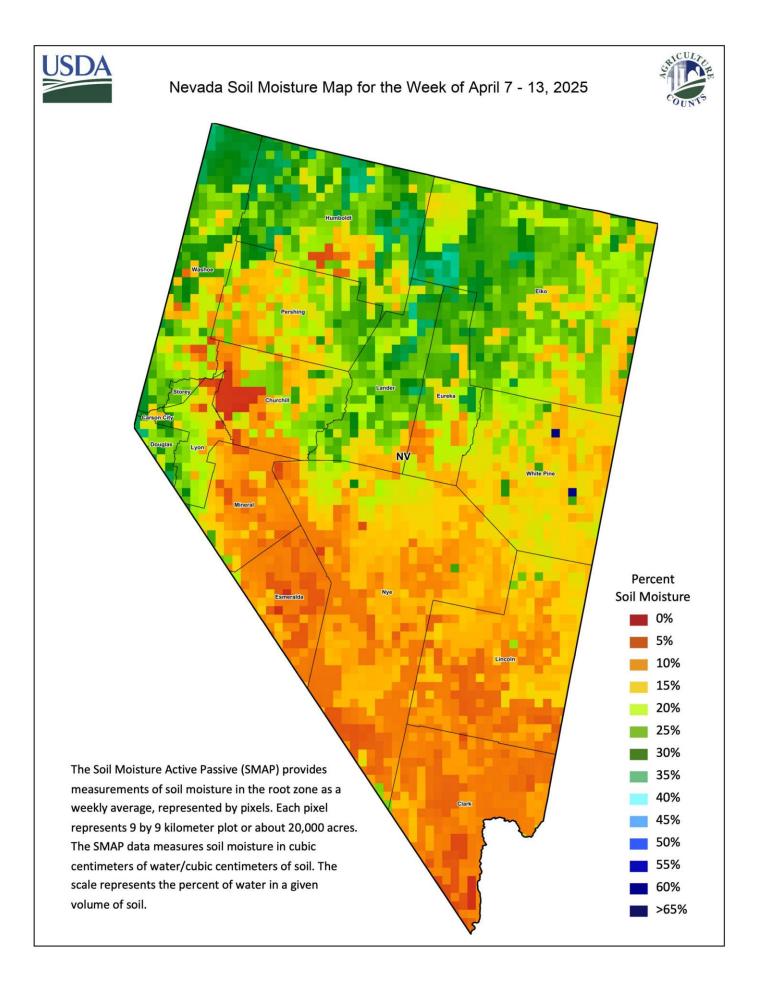

#### **SOIL MOISTURE**

(percent)

| (percent) |            |       |          |         |  |  |  |  |  |
|-----------|------------|-------|----------|---------|--|--|--|--|--|
|           | Very Short | Short | Adequate | Surplus |  |  |  |  |  |
| Topsoil   | 20         | 65    | 10       | 5       |  |  |  |  |  |
| Subsoil   | 5          | 30    | 60       | 5       |  |  |  |  |  |