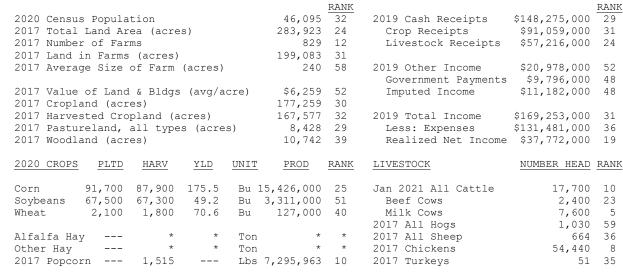

RANK

|                 | 2020 Census Population<br>2017 Total Land Area (a<br>2017 Number of Farms<br>2017 Land in Farms (acr<br>2017 Average Size of Fa<br>2017 Value of Land & B<br>2017 Cropland (acres)<br>2017 Harvested Cropland<br>2017 Pastureland, all a<br>2017 Woodland (acres) | acres)<br>arm (acres)<br>Ldgs (avg/ad<br>d (acres) | cre)                                | 385,410<br>420,685<br>1,548<br>281,635<br>182<br>\$7,950<br>249,509<br>238,415<br>6,958<br>17,271 | 1<br>3<br>4<br>76<br>10<br>5<br>6<br>38 | <ul> <li>2019 Cash Receipts<br/>Crop Receipts<br/>Livestock Receipts</li> <li>2019 Other Income<br/>Government Payments<br/>Imputed Income</li> <li>2019 Total Income<br/>Less: Expenses<br/>Realized Net Income</li> </ul> | \$21,388,000<br>\$208,872,000<br>\$168,445,000              | 12<br>25<br>12<br>38<br>5<br>18<br>20 |
|-----------------|-------------------------------------------------------------------------------------------------------------------------------------------------------------------------------------------------------------------------------------------------------------------|----------------------------------------------------|-------------------------------------|---------------------------------------------------------------------------------------------------|-----------------------------------------|-----------------------------------------------------------------------------------------------------------------------------------------------------------------------------------------------------------------------------|-------------------------------------------------------------|---------------------------------------|
|                 | 2020 CROPS PLTD HAN                                                                                                                                                                                                                                               | RV YLD                                             | UNIT                                | PROD                                                                                              | RANK                                    | LIVESTOCK                                                                                                                                                                                                                   | NUMBER HEAD                                                 | RANK                                  |
| Allen<br>County | Corn 76,100 73,5<br>Soybeans 102,500 102,5<br>Wheat 9,800 8,6<br>Alfalfa Hay<br>Other Hay<br>2017 Popcorn                                                                                                                                                         |                                                    | Bu<br>Bu<br>Bu<br>Ton<br>Ton<br>Lbs |                                                                                                   |                                         | Jan 2021 All Cattle<br>Beef Cows<br>Milk Cows<br>2017 All Hogs<br>2017 All Sheep<br>2017 Chickens<br>2017 Turkeys                                                                                                           | 14,600<br>1,600<br>2,200<br>43,283<br>1,307<br>119,720<br>* | 36<br>18<br>24                        |