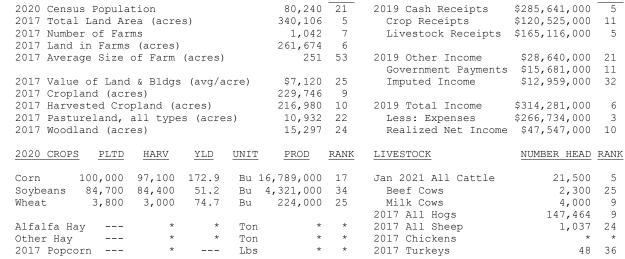

## **COUNTY HIGHLIGHTS**

Adams

County

35,809 \$280,998,000 2020 Census Population 45 2019 Cash Receipts 6 2017 Total Land Area (acres) 27 216,978 71 Crop Receipts \$94,944,000 2017 Number of Farms 1,450 4 Livestock Receipts \$186,054,000 4 2017 Land in Farms (acres) 212,963 20 2017 Average Size of Farm (acres) 147 4 82 2019 Other Income \$35,110,000 Government Payments \$10,874,000 36 2017 Value of Land & Bldgs (avg/acre) \$8,274 6 Imputed Income \$24,236,000 1 2017 Cropland (acres) 194,386 21 2019 Total Income 5 2017 Harvested Cropland (acres) 186,932 21 \$316,108,000 2017 Pastureland, all types (acres) 7 6,940 39 Less: Expenses \$230,963,000 2017 Woodland (acres) 7,005 61 Realized Net Income \$85,145,000 2 HARV 2020 CROPS RANK NUMBER HEAD RANK PLTD YLD UNIT PROD LIVESTOCK Bu 10,470,000 45 59,800 58,200 179.9 Jan 2021 All Cattle 29,500 4 Corn Soybeans 82,600 82,300 56.6 Bu 4,658,000 28 Beef Cows 900 57 70.7 Milk Cows 9,100 4 Wheat. 6,200 5,400 Bu 382,000 11 185,713 2017 All Hogs 7 \_\_\_ \* \* \* 2017 All Sheep 1,753 Alfalfa Hay \* Ton 6 \* Other Hay \_\_\_\_ \* \* \* 2017 Chickens Ton \* 2017 Popcorn ---557 Lbs 2,354,431 19 2017 Turkeys 88,528 14 \_\_\_