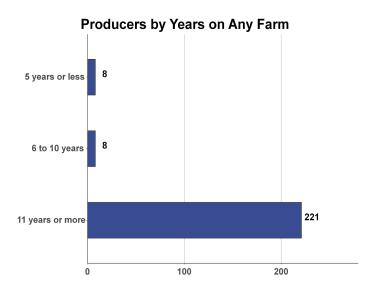

| Kinlichee    | 230                                                              |
|                                                |                      |                   | Indian Wells | 265                                                              |
| Shares of Sales by Type                        | (%)                  |                   | Ganado       | 267                                                              |
| Crop sales<br>Livestock sales                  | 34.4<br>65.6         |                   | Dilkon       | 288                                                              |
|                                                |                      |                   | 0            | 100 200 300                                                      |





% of

### Klagetoh Chapter

#### **Livestock and Crop Totals**

| Livestock         | Farms | Inventory | % of<br>Ft. Defiance<br>Agency |
|-------------------|-------|-----------|--------------------------------|
| Cattle and calves | 23    | 322       | 2.1                            |
| Beef cows         | 21    | 180       | 1.8                            |
| Sheep and lambs   | 125   | 2,658     | 5.3                            |
| Horses and ponies | 100   | 377       | 4.7                            |
| Goats             | 52    | 477       | 5.8                            |

Ft. Defiance Crops **Farms** Acres Agency Corn, traditional 15 27 5.1 Hay and haylage 12 Vegetables 14 4.6 Cantaloupes 2 (D) (D) Honeydew melons Squash, all 12 5 3.9 5 Watermelons 12 12.5



See <u>2022 Censu