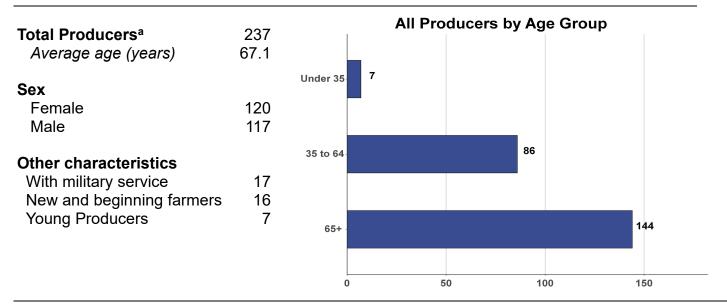

|





% of

### Klagetoh Chapter

#### **Livestock and Crop Totals**

| Livestock         | Farms | Inventory | % of<br>Ft. Defiance<br>Agency |
|-------------------|-------|-----------|--------------------------------|
| Cattle and calves | 23    | 322       | 2.1                            |
| Beef cows         | 21    | 180       | 1.8                            |
| Sheep and lambs   | 125   | 2,658     | 5.3                            |
| Horses and ponies | 100   | 377       | 4.7                            |
| Goats             | 52    | 477       | 5.8                            |

Ft. Defiance Crops **Farms** Acres Agency Corn, traditional 15 27 5.1 Hay and haylage 12 Vegetables 14 4.6 Cantaloupes 2 (D) (D) Honeydew melons Squash, all 12 5 3.9 5 Watermelons 12 12.5



See <u>2022 Census of Agriculture</u>, U.S. Summary and State Data, for complete footnotes, explanations, definitions, commodity descriptions, and methodology. <sup>a</sup> Data collected for a maximum of four producers per farm. (D) Withheld to avoid disclosing data for individual operations. (NA) Not available. (Z) Less than one unit shown. (-) Represents zero.