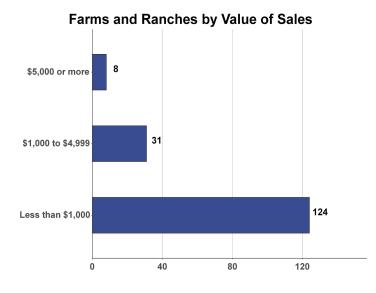

#### **Total and Per Farm Overview**

|                                                | 2022                 | % of Ft. Defiance |              | er of Farms and Ranches,<br>Chapters, Ft. Defiance Agency<br>163 |
|------------------------------------------------|----------------------|-------------------|--------------|------------------------------------------------------------------|
| Number of Farms and Ranches                    | 163                  | Agency<br>4.4     | New Lands    | 173                                                              |
| Total                                          | (\$)                 |                   | Steamboat    | 176                                                              |
| Market value of products sold<br>Crop sales    | 162,000<br>56,000    | 2.5<br>4.1        | White Cone   | 188                                                              |
| Livestock sales Farm production expenses       | 106,000<br>1,979,000 | 2.1<br>5.6        | Ft Defiance  | 204                                                              |
|                                                |                      |                   | Wide Ruins   | 225                                                              |
| Per farm average  Market value of product sold | <b>(\$)</b><br>996   |                   | Kinlichee    | 230                                                              |
|                                                |                      |                   | Indian Wells | 265                                                              |
| Shares of Sales by Type                        | (%)                  |                   | Ganado       | 267                                                              |
| Crop sales<br>Livestock sales                  | 34.4<br>65.6         |                   | Dilkon       | 288                                                              |
|                                                |                      |                   | 0            | 100 200 300                                                      |