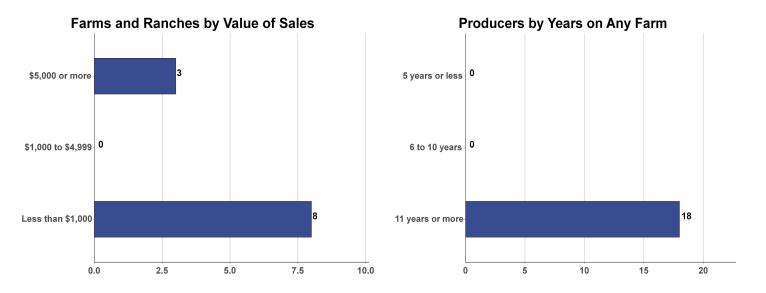

### **Livestock and Crop Totals**

| Crops Farms Acres Agency  Corn, traditional                                                                                                                                                                                                                                                                                                                      | Livestock Cattle and calves Beef cows Sheep and lambs Horses and ponies Goats |      | ns                         | 289<br>169<br>116<br>29<br>32 |   | % of Eastern Agency 2.2 1.7 (Z) 1.1 (Z) |    |  |  |
|------------------------------------------------------------------------------------------------------------------------------------------------------------------------------------------------------------------------------------------------------------------------------------------------------------------------------------------------------------------|-------------------------------------------------------------------------------|------|----------------------------|-------------------------------|---|-----------------------------------------|----|--|--|
| Corn, traditional  Hay and haylage  Vegetables  Cantaloupes  Honeydew melons  Squash, all  Watermelons  Total Producersa  Female  Male  Other characteristics  With military service  New and beginning farmers  Young Producers                                                                                                                                 | ops                                                                           | Farn | ns                         | Acres                         |   | Eastern                                 |    |  |  |
| Hay and haylage Vegetables Cantaloupes Honeydew melons Squash, all Watermelons  Total Producers All Producers by Age Group  Total Producers Average age (years)  Sex Female Male 12  Other characteristics With military service New and beginning farmers Young Producers                                                                                       | -                                                                             |      |                            | -                             |   | -                                       |    |  |  |
| Vegetables Cantaloupes Honeydew melons Squash, all Squash, all Vatermelons  -  Total Producers All Producers by Age Group  Average age (years)  Sex Female Male 12  Other characteristics With military service New and beginning farmers Young Producers  -  -  -  -  All Producers by Age Group  All Producers by Age Group  -  All Producers by Age Group  12 |                                                                               | -    |                            | -                             |   | -                                       |    |  |  |
| Honeydew melons Squash, all Watermelons                                                                                                                                                                                                                                                                                                                          | /egetables                                                                    | -    |                            | -                             |   | -                                       |    |  |  |
| Squash, all                                                                                                                                                                                                                                                                                                                                                      |                                                                               | -    |                            | -                             |   | -                                       |    |  |  |
| Watermelons                                                                                                                                                                                                                                                                                                                                                      |                                                                               | -    |                            | -                             |   | -                                       |    |  |  |
| Total Producers a 18 Average age (years) 59.3  Sex Female 6 Male 12  Other characteristics With military service - New and beginning farmers Young Producers - Young Producers - 18  All Producers by Age Group  Under 35  0  35 to 64                                                                                                                           |                                                                               | -    |                            | -                             |   | -                                       |    |  |  |
| Average age (years) 59.3  Sex Female 6 Male 12  Other characteristics With military service - New and beginning farmers - Young Producers -                                                                                                                                                                                                                      | Watermelons                                                                   |      |                            | -                             |   | -                                       |    |  |  |
| Average age (years) 59.3  Sex Female 6 Male 12  Other characteristics With military service - New and beginning farmers - Young Producers -                                                                                                                                                                                                                      | tal Producers <sup>a</sup>                                                    | 18   | All Producers by Age Group |                               |   |                                         |    |  |  |
| Sex Female 6 Male 12  Other characteristics With military service - New and beginning farmers - Young Producers -                                                                                                                                                                                                                                                |                                                                               | _    |                            |                               |   |                                         |    |  |  |
| Female 6 Male 12  Other characteristics With military service - New and beginning farmers - Young Producers -                                                                                                                                                                                                                                                    | (yours)                                                                       | 00.0 |                            |                               |   |                                         |    |  |  |
| Male 12  Other characteristics With military service New and beginning farmers Young Producers  - 12                                                                                                                                                                                                                                                             | x                                                                             |      | Under 35                   |                               |   |                                         |    |  |  |
| Other characteristics With military service - New and beginning farmers - Young Producers -                                                                                                                                                                                                                                                                      | emale                                                                         | 6    |                            |                               |   |                                         |    |  |  |
| Other characteristics With military service New and beginning farmers Young Producers                                                                                                                                                                                                                                                                            | ∕lale                                                                         | 12   |                            |                               |   |                                         |    |  |  |
| With military service - New and beginning farmers - Young Producers -                                                                                                                                                                                                                                                                                            | her characteristics                                                           |      | 35 to 64                   |                               |   | 12                                      |    |  |  |
| New and beginning farmers - Young Producers -                                                                                                                                                                                                                                                                                                                    |                                                                               | _    |                            |                               |   |                                         |    |  |  |
| Young Producers -                                                                                                                                                                                                                                                                                                                                                |                                                                               | _    |                            |                               |   |                                         |    |  |  |
| 65+                                                                                                                                                                                                                                                                                                                                                              | •                                                                             | _    |                            |                               | 6 |                                         |    |  |  |
|                                                                                                                                                                                                                                                                                                                                                                  |                                                                               |      | 65+                        |                               | 8 |                                         |    |  |  |
|                                                                                                                                                                                                                                                                                                                                                                  |                                                                               |      |                            |                               |   |                                         |    |  |  |
| 0 5 10                                                                                                                                                                                                                                                                                                                                                           |                                                                               |      |                            |                               |   | 10                                      | 15 |  |  |